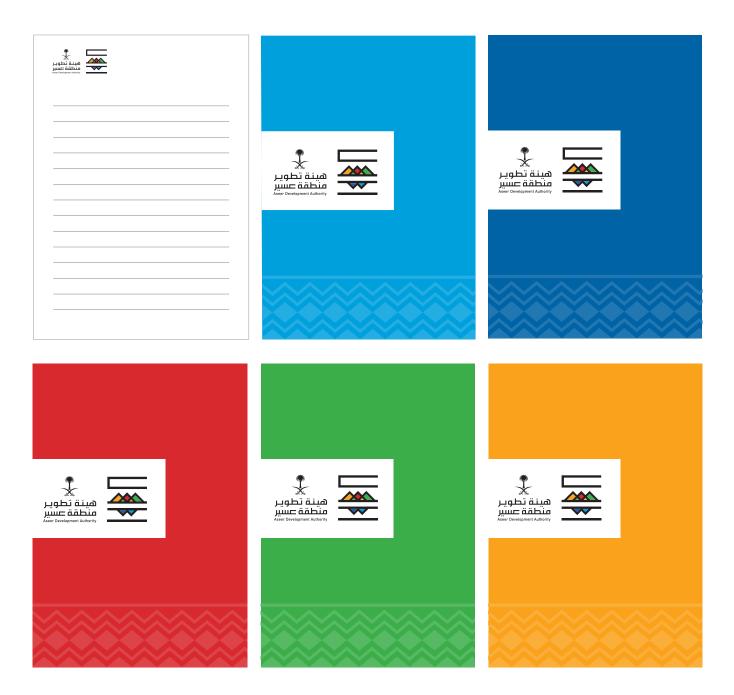

#### Notepad

The front cover of the notepad is colored with the brand design element and the logo behind a white background.

Brand Mark
Full-color main version. Always
use the master artwork.

Size A4