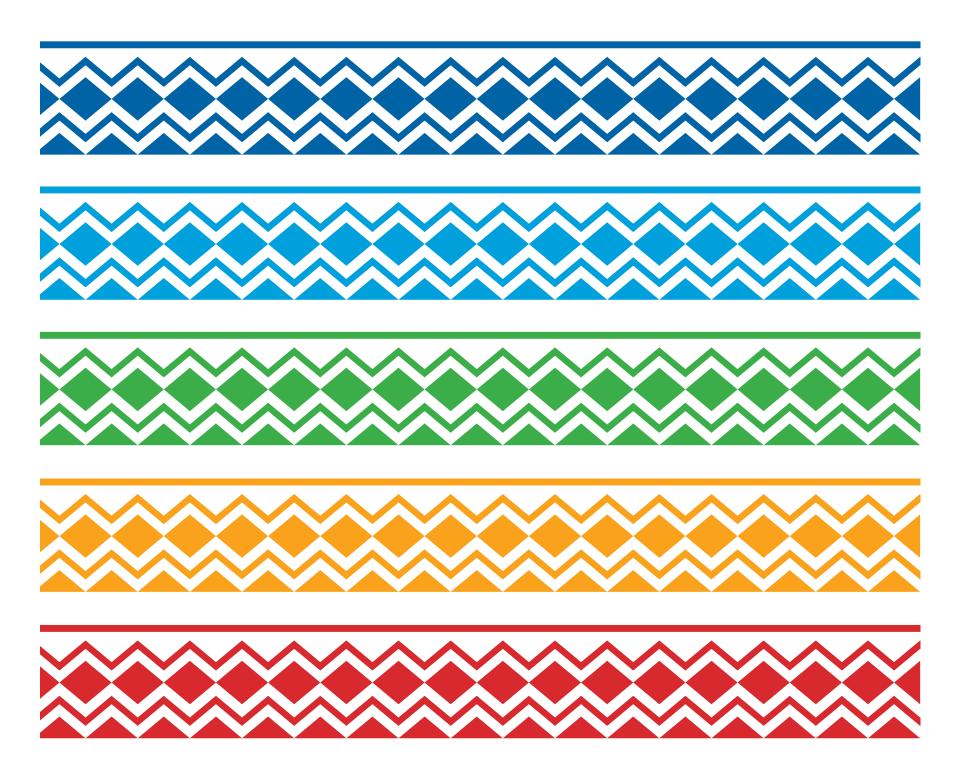

#### **Graphic Elements**

ASDA graphic element is a pattern that was inspired from the culture of Aseer.

The pattern is flexible and can be applied in all ASDA colors

All Elements should not be stretched neither vertical nor horizontal.

These elements can be modified in the size proportionaly as a unit or by changing the colors of both pattern and background using ASDA primary color palette.