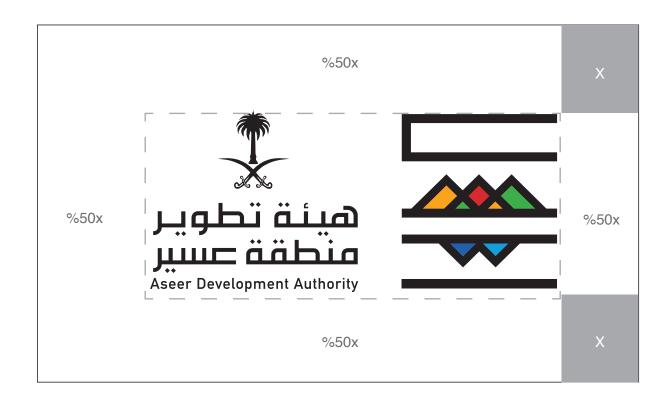

#### Clear Space

In order to preserve the integrity of the Primary Logo:

- It is important that at no other logos,type or other graphic elements infringe on its space.
- -The clear space is to be kept around ASDA logo is based on %50x height and width.