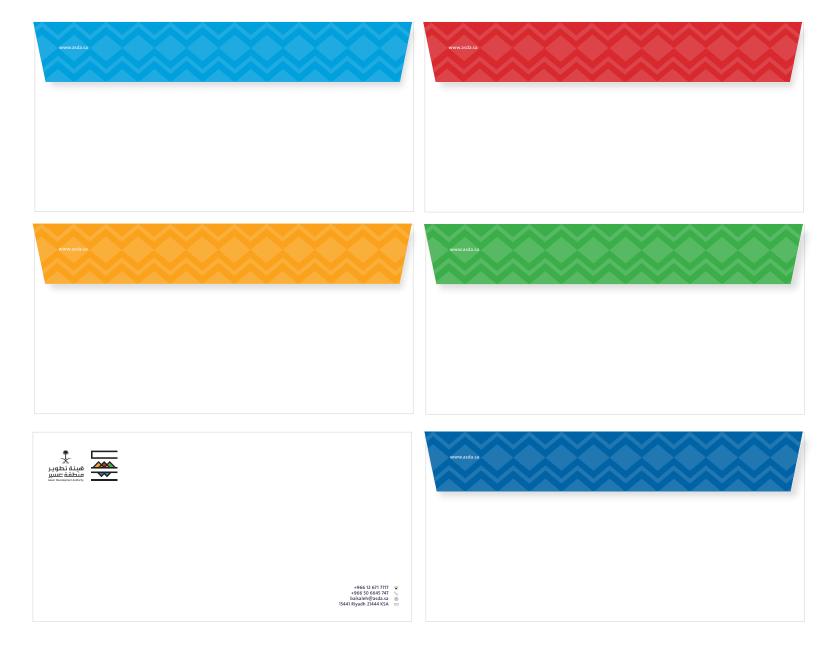

### **DL** Envelope

The envelope template has the logo in the left corner of the back side, along with the information in the right corner.

Brand Mark
Full-color main version. Always
use the master artwork.

Size DL 220x110 mm

### Envelope

The envelope template has the logo in the left corner of the back side, along with the information in the right corner.

Brand Mark
Full-color main version. Always
use the master artwork.

Size A4\A5