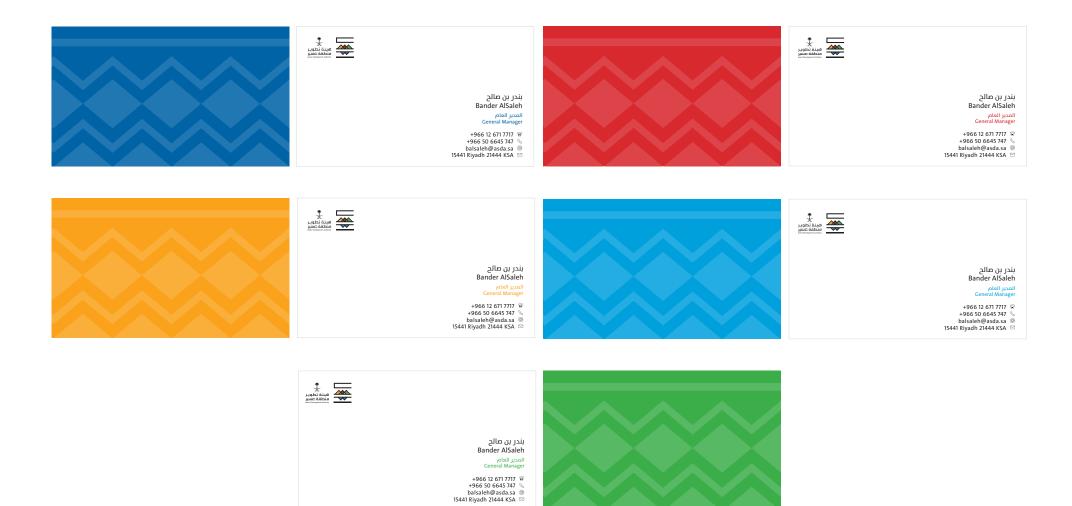

#### **Business Card**

The front side of the business card template has ASDA logo with all the other information, the back side has the graphic element.

Brand Mark
Full-color main version. Always
use the master artwork.

Typesetting
Name: Arabic: The Sans Plain
English: The Sans Plain

Job Title: Arabic: The Sans Plain English: The Sans Plain

Contacts
English: The Sans Plain

W85 X H50mm