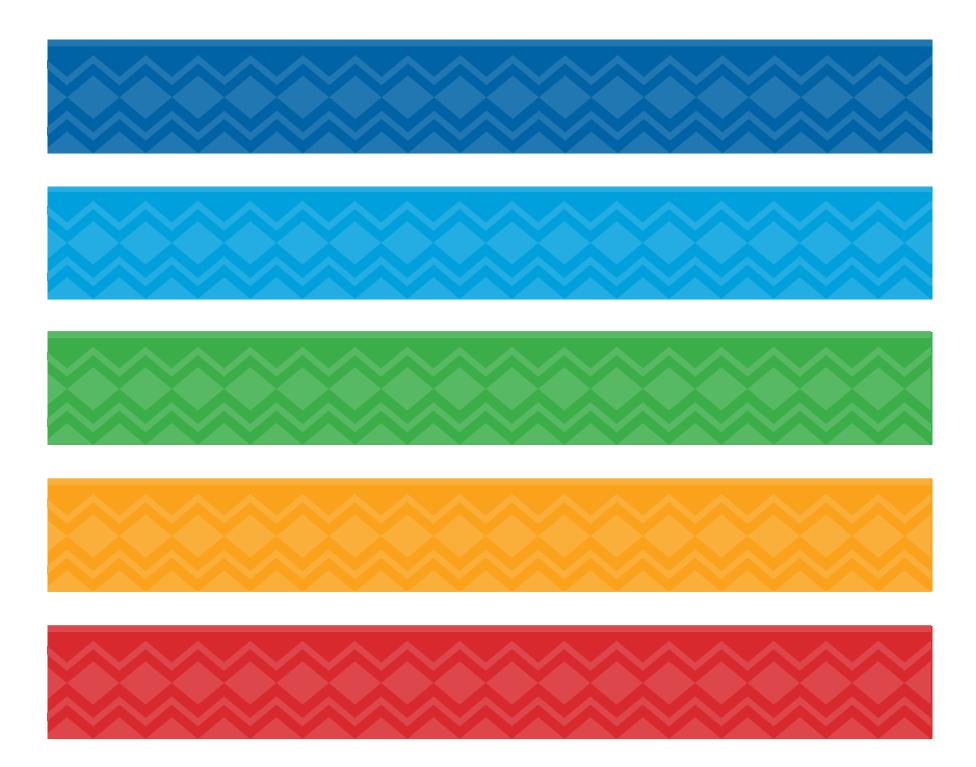

#### **Graphic Elements**

ASDA graphic element is a pattern that was inspired from the culture of Aseer.

The pattern is flexible and can be applied in all ASDA colors

All Elements should not be stretched neither vertical nor horizontal.

These elements can be modified in the size proportionaly as a unit or by changing the colors of both pattern and background using ASDA primary color palette.