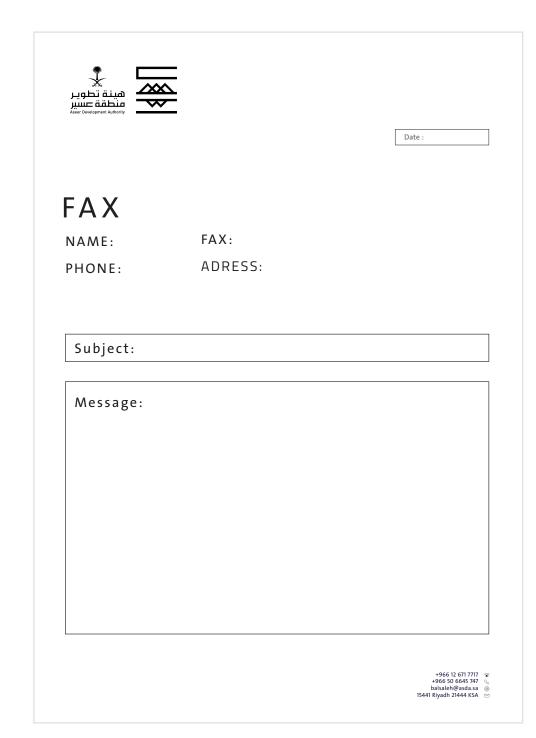

#### Fax Sheet

Fax sheet is always in black and white colors, even the logo should always be in the black format color.

Brand Mark
Black colored logo. Always use the master artwork.

Size A4