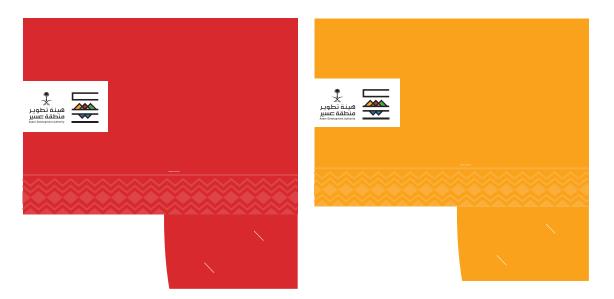

#### Folder

The folder can be in any color of ASDA primary colors. The bottom of the folder has the design element.

Brand Mark
Full-color main version. Always
use the master artwork.

Size Standard folder size to hold A4 gutter variations 1".