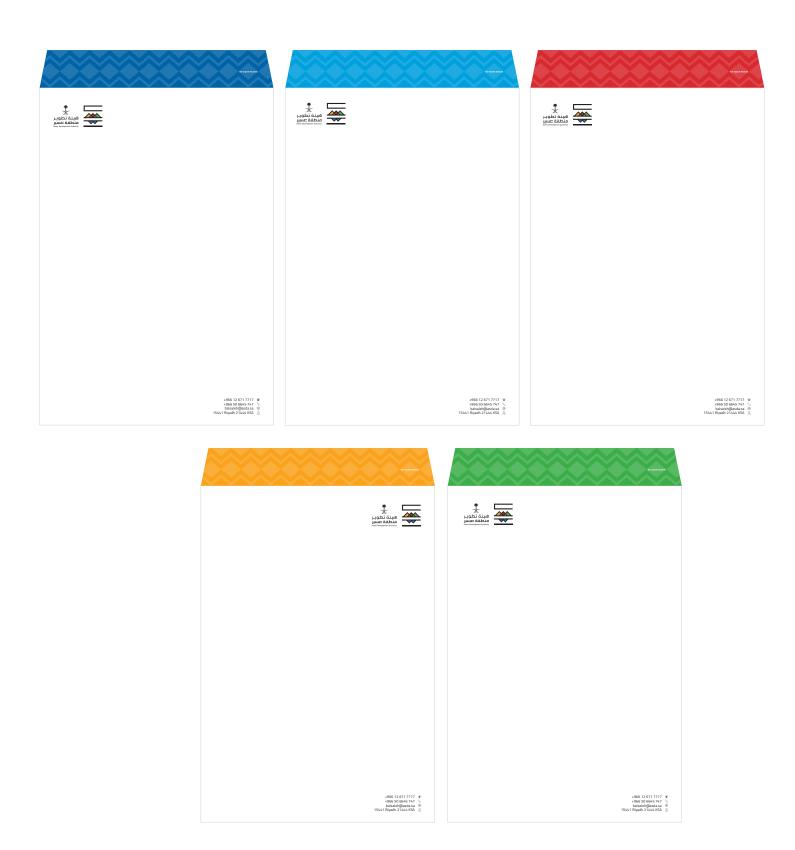

### **DL** Envelope

The envelope template has the logo in the left corner of the back side, along with the information in the right corner.

Brand Mark
Full-color main version. Always
use the master artwork.

Size DL 220x110 mm

### Envelope

The envelope template has the logo in the left corner of the back side, along with the information in the right corner.

Brand Mark
Full-color main version. Always
use the master artwork.

Size A4\A5