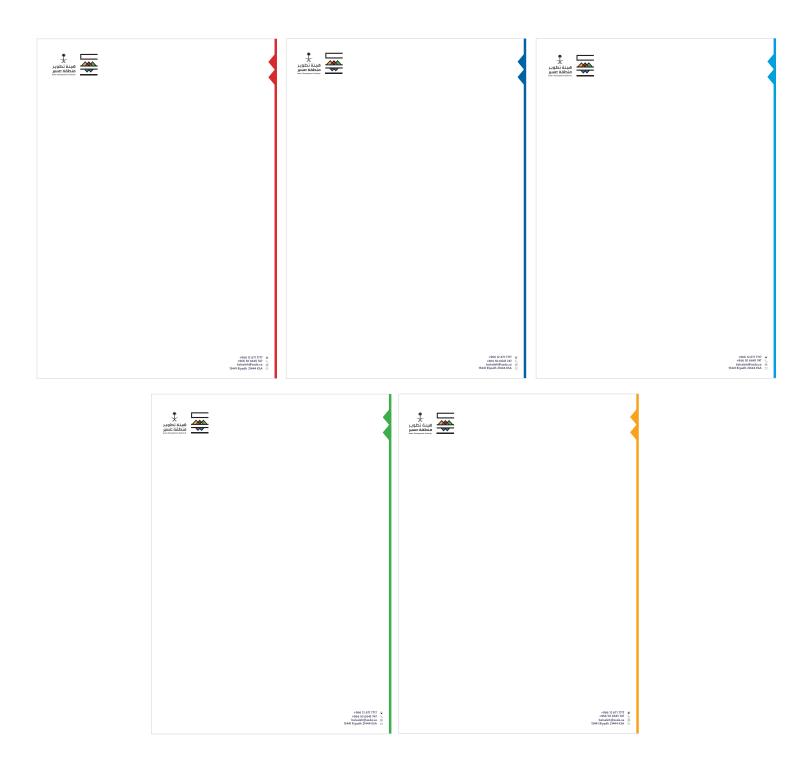

#### Letter Head

The letterhead has the logo in the left corner, all the information are in the right corner. The right side of the letterhead has the brand graphic element.

Brand Mark
Full-color main version. Always
use the master artwork.

Typesetting

English: The Sans Plain

Size A4