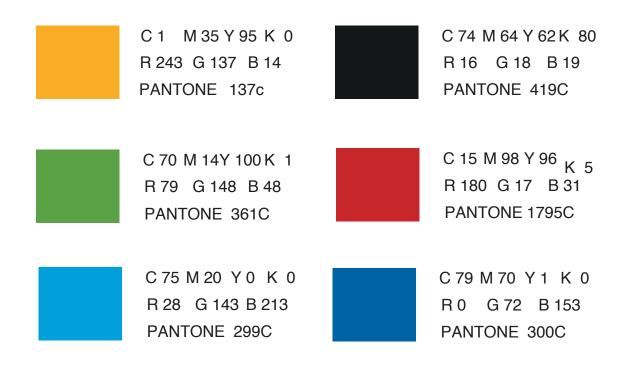

## Primary Colors Palette

ASDA brand has 6 primary colors.

Those colors should be used in all the brand communications and applications. all colors are available in cmyk, rgb and Pantone.

01 BRAND IDENTITY