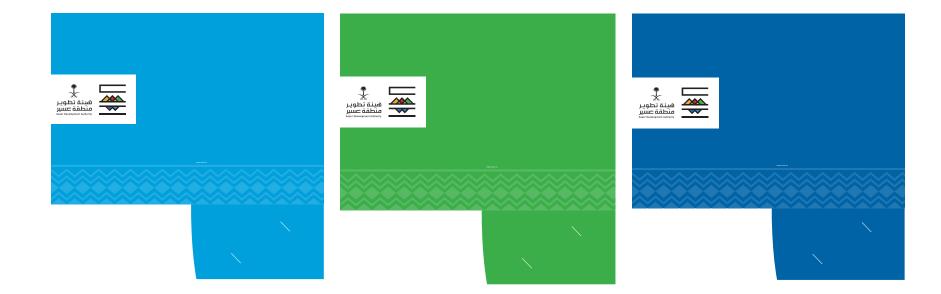

#### Folder

The folder can be in any color of ASDA primary colors. The bottom of the folder has the design element.

Brand Mark
Full-color main version. Always
use the master artwork.

Size Standard folder size to hold A4 gutter variations 1".